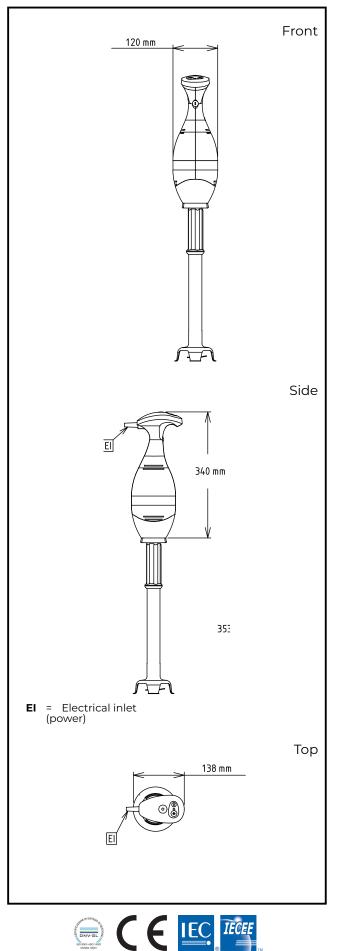

# Hand held Mixers Bermixer PRO Turbo 750 W with Stainless Steel Tube (653mm)

| Electric                                                  |                                               |
|-----------------------------------------------------------|-----------------------------------------------|
| Supply voltage:<br>Electrical power, max:<br>Total Watts: | 220-240 V/1 ph/50/60 Hz<br>0.75 kW<br>0.75 kW |
| Capacity:                                                 |                                               |
| Capacity (up to):                                         | 290 Litre                                     |
| Key Information:                                          |                                               |
| External dimensions,<br>Width:                            | 138 mm                                        |
| External dimensions,<br>Depth:                            | 120 mm                                        |
| External dimensions,<br>Height:                           | 965 mm                                        |
| Shipping weight:                                          | 5.96 kg                                       |
|                                                           |                                               |